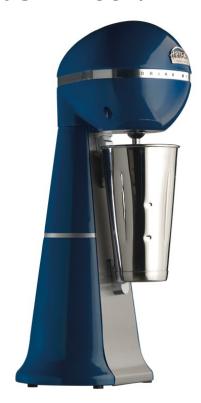

## **Milkshake Machine**

## Model A-2001/A - Blue

## Features:

- Ideal for cafes and fast food outlets
- 2 speeds with waterproof automatic switch
- Whole mixer made of aluminium and stainless steel
- Stainless steel shaft
- 15,000 22,000 RPM
- Fits small and large standard paper cups from 110 - 180 mm
- The operation starts by putting the cup in position
- Supplied with one stainless steel cup.

## **Technical Information**

|   | Model             | A-2001/A - Blue    |
|---|-------------------|--------------------|
| 1 | Power             | 0.35 W             |
|   | Voltage           | 230V / 10 Amp Plug |
| / | Dimensions (WxDxH | 180x245x460 mm     |
|   | Weight            | 6.2 KG             |